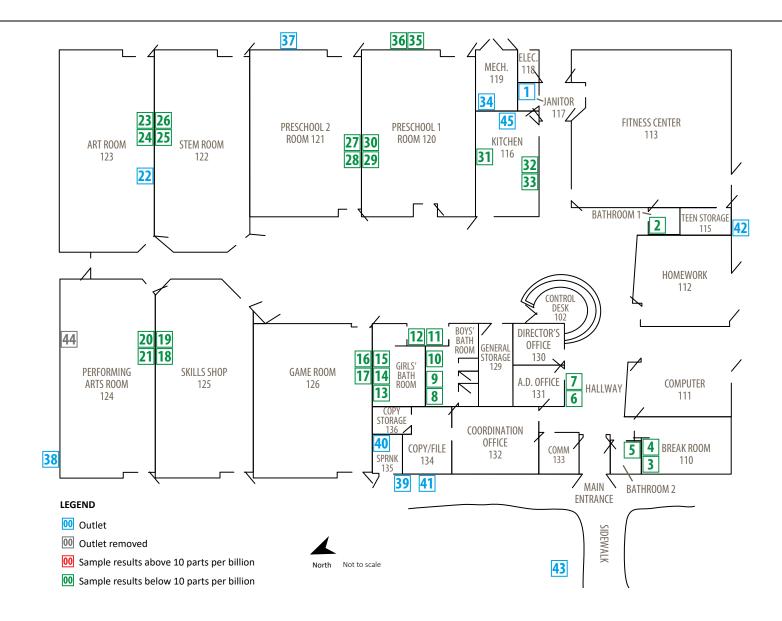

## **Building 526 - Floor Plan**

NAS Oceana Virginia Beach, Virginia

| Outlet<br>No. | Type of Fixture                                   | Location Description           | Exceeded?                           |
|---------------|---------------------------------------------------|--------------------------------|-------------------------------------|
| 1             | Utility sink                                      | Janitor Closet 117             | Not sampled – not used for drinking |
| 2             | High hand washing faucet with motion sensor       | Bathroom 1                     | No                                  |
| 3             | High hand washing faucet from combination sink    | Break Room 110                 | No                                  |
| 4             | Water fountain from combination sink              | Break Room 110                 | No                                  |
| 5             | High hand washing faucet with motion sensor       | Bathroom 2                     | No                                  |
| 6             | Water fountain (bubbler)                          | Hallway                        | No                                  |
| 7             | Water fountain (bubbler)                          | Hallway                        | No                                  |
| 8             | High hand washing faucet with motion sensor       | Boys' Bathroom                 | No                                  |
| 9             | High hand washing faucet with motion sensor       | Boys' Bathroom                 | No                                  |
| 10            | High hand washing faucet with motion sensor       | Boys' Bathroom                 | No                                  |
| 11            | Water fountain (bubbler)                          | Hallway                        | No                                  |
| 12            | Water fountain (bubbler)                          | Hallway                        | No                                  |
| 13            | High hand washing faucet with motion sensor       | Girls' Bathroom                | No                                  |
| 14            | High hand washing faucet with motion sensor       | Girls' Bathroom                | No                                  |
| 15            | High hand washing faucet with motion sensor       | Girls' Bathroom                | No                                  |
| 16            | High hand washing faucet from combination sink    | Game Room 126                  | No                                  |
| 17            | Water fountain outlet from combination sink       | Game Room 126                  | No                                  |
| 18            | High hand washing faucet from combination sink    | Skills Shop 125                | No                                  |
| 19            | Water fountain from combination sink              | Skills Shop 125                | No                                  |
| 20            | High hand washing faucet from combination sink    | Performing Arts Room 124       | No                                  |
| 21            | Water fountain from combination sink              | Performing Arts Room 124       | No                                  |
| 22            | Utility sink                                      | Art Room 123                   | Not sampled – not used for drinking |
| 23            | High hand washing faucet from combination sink    | Art Room 123                   | No                                  |
| 24            | Water fountain from combination sink              | Art Room 123                   | No                                  |
| 25            | High hand washing faucet from combination sink    | STEM Room 122                  | No                                  |
| 26            | Water fountain outlet from combination sink       | STEM Room 122                  | No                                  |
| 27            | High hand washing faucet from combination sink    | Preschool 2 Room 121           | No                                  |
| 28            | Water fountain from combination sink              | Preschool 2 Room 121           | No                                  |
| 29            | High hand washing faucet from combination sink    | Preschool 1 Room 120           | No                                  |
| 30            | Water fountain from combination sink              | Preschool 1 Room 120           | No                                  |
| 31            | High hand washing faucet with motion sensor       | Kitchen 116                    | No                                  |
| 32            | Kitchen sink for dishwashing and food preparation | Kitchen 116                    | No                                  |
| 33            | Kitchen sink for dishwashing and food preparation | Kitchen 116                    | No                                  |
| 34            | Hose bib                                          | Mechanical Room 119            | Not sampled – not used for drinking |
| 35            | Water fountain (bubbler)                          | Southeast side of Building 526 | No                                  |
| 36            | Water fountain (bubbler)                          | Southeast side of Building 526 | No                                  |
| 37            | Hose bib                                          | Southeast side of Building 526 | Not sampled – not used for drinking |
| 38            | Hose bib                                          | Northeast side of Building 526 | Not sampled – not used for drinking |
| 39            | Hose bib                                          | Northwest side of Building 526 | Not sampled – not used for drinking |
| 40            | Hose bib                                          | Sprinkler Room 135             | Not sampled – not used for drinking |
| 41            | Hose bib                                          | Northwest side of Building 526 | Not sampled – not used for drinking |
| 42            | Hose bib                                          | Southwest side of Building 526 | Not sampled – not used for drinking |
| 43            | Fire hydrant with hose connection                 | Northwest side of Building 526 | Not sampled – not used for drinking |
| 44            | Prop sink                                         | Performing Arts Room 124       | Outlet removed                      |
| 45            | Ice maker                                         | Kitchen 116                    | Not sampled – ice maker             |